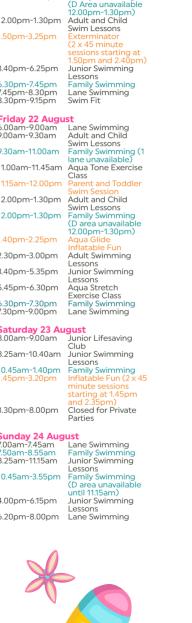

| 6.00am-9.00am                           | just                                          | Thursday 21 Au                  | gust                                    |
|-----------------------------------------|-----------------------------------------------|---------------------------------|-----------------------------------------|
| 6.00am-9.00am<br>9.00am-10.00am         | Lane Swimming<br>Adult and Child              | 6.00am-9.00am<br>9.00am-10.00am | Lane Swimming<br>Adult and Child        |
| 7.00diii 10.00diii                      | Swim Lessons                                  | 7.00aiii 10.00aiii              | Swim Lessons                            |
| 10.00am-10.45am                         | Agua Zumba                                    | 10.00am-10.45am                 | Agua Stretch                            |
|                                         | Exercise Class                                |                                 | Exercise Class                          |
| 10.45am-11.30am                         |                                               | 10.45am-1.40pm                  | Family Swimming                         |
| 10 50 and 11 20 and                     | Swim Session                                  |                                 | (D Area unavailable                     |
| 10.508111-11.208111                     | Beginners Water<br>Fitness                    | 12.00pm-1.30pm                  | 12.00pm-1.30pm)<br>Adult and Child      |
| 11.30am-12.15pm                         | Lane Swimming                                 | 12.00pm 1.50pm                  | Swim Lessons                            |
| 11.000.111 12.100.011                   | (D area unavailable)                          | 1.50pm-3.25pm                   | Exterminator                            |
| 11.30am-1.00pm                          | Adult and Child                               |                                 | (2 x 45 minute                          |
|                                         | Swim Lessons                                  |                                 | sessions starting at                    |
| 12.15pm-1.40pm                          | Family Swimming (D                            | 2 40                            | 1.50pm and 2.40pr                       |
|                                         | area unavailable until                        | 3.40pm-6.25pm                   | Junior Swimming                         |
| 1.50pm-3.25pm                           | 1.00pm)<br>Slippery Slide                     | 6.30pm-7.45pm                   | Lessons<br>Family Swimming              |
| 1.50pm 5.20pm                           | Inflatable Fun (2                             | 7.45pm-8.30pm                   | Lane Swimming                           |
|                                         | x 45 minute sessions                          | 8.30pm-9.15pm                   | Swim Fit                                |
|                                         | starting at 1.50pm                            |                                 |                                         |
|                                         | and 2.40pm)                                   | Friday 22 Augu                  | st                                      |
| 3.40pm-6.30pm                           | Junior Swimming                               | 6.00am-9.00am                   | Lane Swimming                           |
| 4 2Epm-72Epm                            | Lessons                                       | 9.00am-9.30am                   | Adult and Child                         |
| 6.35pm-7.35pm                           | Family Swimming (D<br>area unavailable until  |                                 | Swim Lessons                            |
|                                         | 7.05pm)                                       | 9.30am-11.00am                  | Family Swimming                         |
| 7.35pm-8.20pm                           | Lane Swimming                                 | 11.00am-11.45am                 | lane unavailable)<br>Aqua Tone Exercise |
| 8.20pm-9.05pm                           | Swimfit                                       | 11.00dfff=11.45dfff             | Class                                   |
|                                         |                                               | 11.15am-12.00pm                 | Parent and Toddle                       |
| Tuesday 19 Aug                          | aust                                          | 1                               | Swim Session                            |
| 6.00am-9.00am                           | Lane Swimming                                 | 12.00pm-1.30pm                  | Adult and Child                         |
| 9.00am-9.30am                           | Adult and Child                               |                                 | Swim Lessons                            |
| 0.00 40.45                              | Swim Lessons                                  | 12.00pm-1.30pm                  | Family Swimming                         |
| 9.30am-10.15am<br>10.15am-11.10am       | Family Swimming                               |                                 | (D area unavailable                     |
| 10.13df11=11.10df11                     | Disabled Swim<br>Session                      | 1.40pm-2.25pm                   | 12.00pm-1.30pm)<br>Aqua Glide           |
| 11.15am-12.00pm                         | Aqua Stretch                                  | 1.100111 2.200111               | Inflatable Fun                          |
|                                         | Exercise Class                                | 2.30pm-3.00pm                   | Adult Swimming                          |
| 12.00pm-1.40pm                          | Family Swimming                               |                                 | Lessons                                 |
|                                         | (D area unavailable                           | 3.40pm-5.35pm                   | Junior Swimming                         |
| 12 00pm_1 20pm                          | 12.00pm-1.30pm)                               | E 4Epm-4 20pm                   | Lessons                                 |
| 12.00pm-1.30pm                          | Adult and Child<br>Swim Lessons               | 5.45pm-6.30pm                   | Aqua Stretch<br>Exercise Class          |
| 1.50pm-3.25pm                           | Splat and Stepping                            | 6.30pm-7.30pm                   | Family Swimming                         |
|                                         | Stones Inflatable                             | 7.30pm-9.00pm                   | Lane Swimming                           |
|                                         | Fun (2 x 45 minute                            |                                 |                                         |
|                                         | sessions starting at                          | Saturday 23 Au                  | gust                                    |
| 240                                     | 1.50pm and 2.40pm)                            | 8.00am-9.00am                   | Junior Lifesaving                       |
| 3.40pm-6.30pm                           | Junior Swimming<br>Lessons                    |                                 | Club                                    |
| 6.00pm-7.00pm                           | Family Swimming (D                            | 8.25am-10.40am                  | Junior Swimming                         |
| 0.0000000000000000000000000000000000000 | area unavailable until                        | 10.45am-1.40pm                  | Lessons<br>Family Swimming              |
|                                         | 6.30pm)                                       | 1.45pm-3.20pm                   | Inflatable Fun (2 x                     |
| 7.00pm-7.45pm                           | Aqua Stretch                                  | opini oizopini                  | minute sessions                         |
| 750                                     | Exercise Class                                |                                 | starting at 1.45pm                      |
| 7.50pm-8.35pm                           | Ladies Only Swim                              |                                 | and 2.35pm)                             |
| 8.40pm-9.25pm                           | Session<br>Lane Swimming                      | 3.30pm-8.00pm                   | Closed for Private                      |
| 0.40pm 7.25pm                           | Earle Swittining                              |                                 | Parties                                 |
| Wednesday 20                            | August                                        | Cum day 24 Ave                  |                                         |
| 6.00am-9.00am                           | Lane Swimming                                 | Sunday 24 Aug<br>7.00am-7.45am  | Lane Swimming                           |
| 9.00am-9.30am                           | Adult and Child Swim                          | 7.50am-8.55am                   | Eamily Swimming                         |
|                                         | Lessons                                       | 8.25am-11.15am                  | Family Swimming<br>Junior Swimming      |
| 9.30am-10.30am                          | Family Swimming<br>Parent and Toddler         |                                 | Lessons                                 |
| 10.30am-11.15am                         | Parent and Toddler<br>Swim Session            | 10.45am-3.55pm                  | Family Swimming                         |
| 10/15am-1130am                          | Aqua Tone Exercise                            |                                 | (D area unavailable                     |
| 10.4Jaiii 11.30aiii                     | Class                                         | 4.00                            | until 11.15am)                          |
| 11.30am-1.30pm                          | Adult and Child Swim                          | 4.00pm-6.15pm                   | Junior Swimming<br>Lessons              |
|                                         | Lessons                                       | 6.20pm-8.00pm                   | Lane Swimming                           |
| 12.30pm-1.40pm                          | Family Swimming                               | 0.200111 0.0000111              | Earle Swittining                        |
|                                         | (D area unavailable                           |                                 |                                         |
| 150                                     | 12.30pm-1.30pm)                               |                                 |                                         |
| 1.50pm-3.25pm                           | Exterminator (2 x 45 minute sessions starting | A                               |                                         |
|                                         | at 1.50pm and 2.40pm)                         |                                 |                                         |
| 3.40pm-6.25pm                           | at 1.50pm and 2.40pm)<br>Junior Swimming      |                                 |                                         |
|                                         | Lessons                                       |                                 |                                         |
| 6.30pm-7.15pm                           | Aqua Tone Exercise                            |                                 |                                         |
| 4 20mm 045mm                            | Class<br>Family Swimming                      | - 1                             |                                         |
| 6.30pm-8.15pm                           | Family Swimming<br>(Shallow end only until    |                                 |                                         |
|                                         | 7.15pm)                                       |                                 |                                         |

#### Swim Lessons .50pm-3.25pm Exterminator (2 x 45 minute sessions starting at 3.40pm-6.25pm Junior Swimming Lessons .30pm-7.45pm Family Swimming .45pm-8.30pm Lane Swimming 3.30pm-9.15pm Swim Fit Friday 22 August 6.00am-9.00am Lane Swimming 2.00am-9.30am Adult and Child Swim Lessons 9.30am-11.00am Family Swimming (1 lane unavailable 1.00am-11.45am Agua Tone Exercise Class 1.15am-12.00pm Parent and Toddler 2.00pm-1.30pm Adult and Child Swim Lessons 2.00pm-1.30pm Family Swimming (D area unavailable 12.00pm-1.30pm) .40pm-2.25pm Aqua Glide 2.30pm-3.00pm Adult Swimming Lessons 3.40pm-5.35pm Junior Swimming Lessons 5.45pm-6.30pm Aqua Stretch Exercise Class .30pm-7.30pm Family Swimming 7.30pm-9.00pm Lane Swimming Saturday 23 August 3.00am-9.00am Junior Lifesaving Club 3.25am-10.40am Junior Swimming Lessons 0.45am-1.40pm Family Swimming .45pm-3.20pm Inflatable Fun (2 x 45 starting at 1.45pm 3.30pm-8.00pm Closed for Private Parties Sunday 24 August 7.00am-7.45am Lane Swimming 7.50am-8.55am Family Swimming 3.25am-11.15am Junior Swimming Lessons 0.45am-3.55pm Family Swimming (D area unavailable until 1115am) 4.00pm-6.15pm Junior Swimming Lessons 6.20pm-8.00pm Lane Swimming