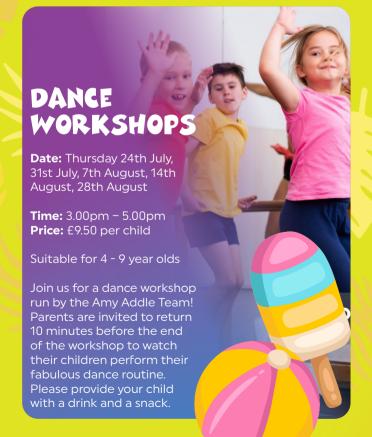

Date: Monday 21st July, 28th July, 4th August, 11th August and 18th August

**Time:** 10.00am - 11.00am or 11.15am - 12.15pm **Price:** £4.00 per child

Buitable for children aged 8 and under

We're turning the sports hall into a play zone, come and ourn off some steam, have a bounce and lots of fun.